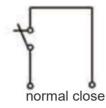

## wiring diagram

#### technical specification

◆ Maximum pressure: 5bar

♦ Medium temperature: -10°C--130°C

medium density: ≥0.75g/cm3

Output: Normally open or normally closed

Contact type: Dry reed switchcontact capacity: 250VAC.0.5.A