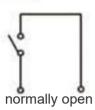

## wiring diagram

#### technical specification

◆ Maximum pressure: 5bar

♦ Medium temperature: -10°C--130°C

medium density: ≥0.75g/cm3

Output: Normally open or normally closed

Contact type: Dry reed switchcontact capacity: 250VAC.0.5.A