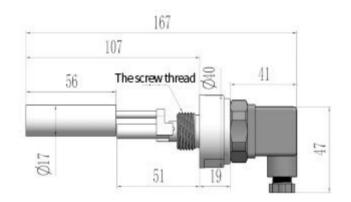

# dimension figure

### Selection table

| Colodion table |   |   |    |   |   |   |  |                                         |
|----------------|---|---|----|---|---|---|--|-----------------------------------------|
| LF04-          | Α | Н | G2 | 1 | R | K |  | specification                           |
| LF04-          |   |   |    |   |   |   |  | LF04 series float type level switch     |
|                | Α |   |    |   |   |   |  | ndard options                           |
|                | В |   |    |   |   |   |  | Add long style (customized according to |
|                |   | Н |    |   |   |   |  | external thread                         |
|                |   |   | R2 |   |   |   |  | Interface thread: R1/2                  |
|                |   |   |    |   |   |   |  | Custom thread                           |
|                |   |   |    | 1 |   |   |  | Hersman goes in                         |
|                |   |   |    | 2 |   |   |  | M12 x 1 connector                       |
|                |   |   |    |   | R |   |  | Normally open + normally closed         |
|                |   |   |    |   |   | K |  | stainless steel housing                 |