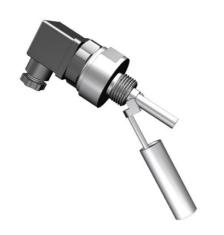

### principle and characteristics

In the sealed non–magnetic stainless steel tube is provided with a dry reed tube, the floating ball is equipped with an annular magnetic ring, the floating ball moves with the rise or fall of the liquid level, thus triggering or releasing the magnetic reed switch in the stainless steel tube, sending a switch signal.

Can be installed at the top or bottom, compact and firm structure, reliable performance, good repeatability, long life, high temperature resistance.

## product application

Used for liquid level measurement with density ≥0.75g/cm3.