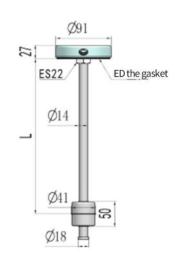

## Single ball type:



Many goals:



principle and characteristics

This series is a new type of electric signal control device for liquid level. It is mainly used for automatic control or alarm of liquid level and liquid source motor in the tank.

## technical specification

- compact structure
- Control sensitive
- Simple installation
- can be customized size

## dimension figure







## Selection table

| LF110 - | А | D | 250 | R | 500 | R | D | specification                                |
|---------|---|---|-----|---|-----|---|---|----------------------------------------------|
| LF110 – |   |   |     |   |     |   |   | LF110 series float type level switch         |
|         | Α |   |     |   |     |   |   | monosfera                                    |
|         | В |   |     |   |     |   |   | Multi-ball                                   |
|         |   | D |     |   |     |   |   | power supply: 24VDC                          |
|         |   | W |     |   |     |   |   | power supply: 220VAC                         |
|         |   |   | L1  |   |     |   |   | Measuring range: specially customized L1= mm |
|         |   |   | 250 |   |     |   |   | measur