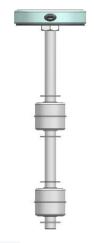

## Single ball type:



Many goals:



principle and characteristics

This series is a new type of electric signal control device for liquid level. It is mainly used for automatic control or alarm of liquid level and liquid source motor in the tank.

## technical specification

- compact structure
- Control sensitive
- Simple installation
- can be customized size

## dimension figure







## Selection table

| LF110 - | А | D | 250 | R | 500 | R | D | specification                                |
|---------|---|---|-----|---|-----|---|---|----------------------------------------------|
| LF110 – |   |   |     |   |     |   |   | LF110 series float type level switch         |
|         | Α |   |     |   |     |   |   | monosfera                                    |
|         | В |   |     |   |     |   |   | Multi-ball                                   |
|         |   | D |     |   |     |   |   | power supply: 24VDC                          |
|         |   | W |     |   |     |   |   | power supply: 220VAC                         |
|         |   |   | L1  |   |     |   |   | Measuring range: specially customized L1= mm |
|         |   |   | 250 |   |     |   |   | me