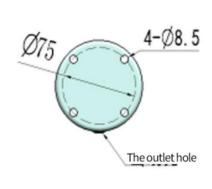

## Single ball type:



Many goals:



principle and characteristics

This series is a new type of electric signal control device for liquid level. It is mainly used for automatic control or alarm of liquid level and liquid source motor in the tank.

## technical specification

- compact structure
- Control sensitive
- Simple installation
- can be customized size

## dimension figure







## Selection table

| LF110 - | А | D | 250 | R | 500 | R | D | specification                                |
|---------|---|---|-----|---|-----|---|---|----------------------------------------------|
| LF110 – |   |   |     |   |     |   |   | LF110 series float type level switch         |
|         | Α |   |     |   |     |   |   | monosfera                                    |
|         | В |   |     |   |     |   |   | Multi-ball                                   |
|         |   | D |     |   |     |   |   | power supply: 24VDC                          |
|         |   | W |     |   |     |   |   | power supply: 220VAC                         |
|         |   |   | L1  |   |     |   |   | Measuring range: specially customized L1= mm |
|         |   |   | 250 |   |     |   |   | meas