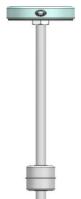

## Single ball type:



Many goals:



principle and characteristics

This series is a new type of electric signal control device for liquid level. It is mainly used for automatic control or alarm of liquid level and liquid source motor in the tank.

## technical specification

- compact structure
- Control sensitive
- Simple installation
- can be customized size

## dimension figure







## Selection table

| LF110 - | А | D | 250 | R | 500 | R | D | specification                                |
|---------|---|---|-----|---|-----|---|---|----------------------------------------------|
| LF110 – |   |   |     |   |     |   |   | LF110 series float type level switch         |
|         | Α |   |     |   |     |   |   | monosfera                                    |
|         | В |   |     |   |     |   |   |